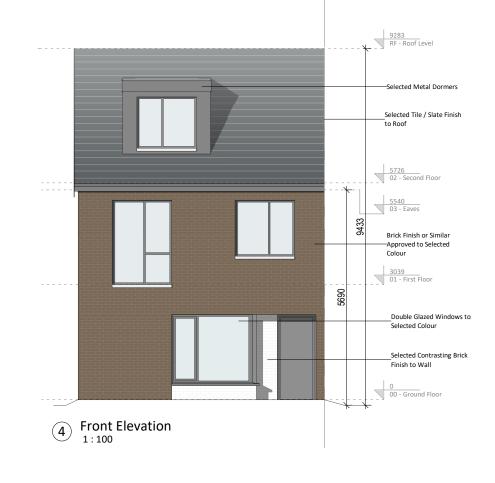

9283

RF - Roof Level

Selected Tile / Slate Finish
to Roof

Selected Roof Light

5726
02 - Second Floor
5540
03 - Eaves
Selected Render Finish to
Wall
3039
01 - First Floor

Double Glazed Windows &
Doors to Selected Colour
0
00 - Ground Floor

8 Section 1 1:200

House Type H3B1 (End of Terrace, Left) Plans Elevations and Section

GIA H3B1

Level 00 48.1

Level 01 49.9

Level 02 29.9

Total (m2) 127.9

| Revision Description                                                                                                                                                                                                              | Date                                           | Rev. No.              | Issued by | _ Imo                                                                                                | han                      | vniko                                                                              |               |
|-----------------------------------------------------------------------------------------------------------------------------------------------------------------------------------------------------------------------------------|------------------------------------------------|-----------------------|-----------|------------------------------------------------------------------------------------------------------|--------------------------|------------------------------------------------------------------------------------|---------------|
| LRD Stage 2 Submission                                                                                                                                                                                                            | 07.06.2024                                     | C02                   | SK        | 0.1119                                                                                               |                          | y pike                                                                             |               |
| LRD Stage 3 Submission                                                                                                                                                                                                            | 23.10.2024                                     | C03                   | SK        | architecture   u<br>email: info@omah<br>tel: +353 1 202 740<br>fax: +353 1 283 08:<br>www.omahonypik | ionypike.com<br>00<br>22 | Dublin<br>The Chapel<br>Mount St. Anne's<br>Milltown, Dublin 6<br>D06 XN52 Ireland | O<br>Ci<br>Ci |
| Any reference to fire safety design or performance is presented for coord                                                                                                                                                         | ination purposes only. Refer only to the gra   | nted Fire Safety Cerl | ificate,  | Project:<br>Location:<br>Client:                                                                     |                          | Knockrabo Phase 2<br>Mt. Anville Road, Du<br>KIDAC                                 | bli           |
| and fire consultant's information for fire safety design, specification and<br>Figured dimensions only to be used. This drawing is copyright of O'Maho<br>accordance with ISO19650-2:2018. Table 5: Standard Codes for Sultabilit | ny Pike Architects Ltd. All information is sha | red as per approved   | use in    | Drawing Title:                                                                                       |                          | ype H3B1 (Er                                                                       |               |