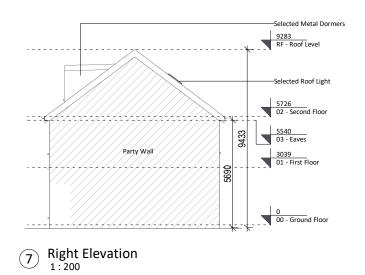

9283

RF - Roof Level

Selected Tile / Slate Finish
to Roof

Selected Roof Light

5726
02 - Second Floor
5540
03 - Eaves
Selected Render Finish to
Wall
3039
01 - First Floor

Double Glazed Windows &
Doors to Selected Colour
0
00 - Ground Floor