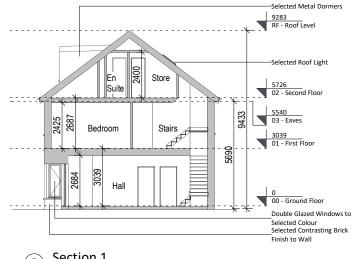

9283

RF - Roof Level

Selected Tile / Slate Finish
to Roof

Selected Roof Light

5726
02 - Second Floor
5540
03 - Eaves
Selected Render Finish to
Wall
3039
01 - First Floor

Double Glazed Windows &
Doors to Selected Colour
0
00 - Ground Floor

8 Section 1 1:200

House Type H3B1 (End of Terrace, Left) Plans Elevations and Section

GIA H3B1

Level 00 48.1

Level 01 49.9

Level 02 29.9

Total (m2) 127.9

| Revision Description                                                                                                                                                                                                              | Date                                           | Rev. No.              | Issued by | _ Imo                                                                                                | han                      | vniko                                                                              |               |
|-----------------------------------------------------------------------------------------------------------------------------------------------------------------------------------------------------------------------------------|------------------------------------------------|-----------------------|-----------|------------------------------------------------------------------------------------------------------|--------------------------|------------------------------------------------------------------------------------|---------------|
| LRD Stage 2 Submission                                                                                                                                                                                                            | 07.06.2024                                     | C02                   | SK        | 0.1119                                                                                               |                          | y pike                                                                             |               |
| LRD Stage 3 Submission                                                                                                                                                                                                            | 23.10.2024                                     | C03                   | SK        | architecture   u<br>email: info@omah<br>tel: +353 1 202 740<br>fax: +353 1 283 08:<br>www.omahonypik | ionypike.com<br>00<br>22 | Dublin<br>The Chapel<br>Mount St. Anne's<br>Milltown, Dublin 6<br>D06 XN52 Ireland | O<br>Ci<br>Ci |
| Any reference to fire safety design or performance is presented for coord                                                                                                                                                         | ination purposes only. Refer only to the gra   | nted Fire Safety Cerl | ificate,  | Project:<br>Location:<br>Client:                                                                     |                          | Knockrabo Phase 2<br>Mt. Anville Road, Du<br>KIDAC                                 | bli           |
| and fire consultant's information for fire safety design, specification and<br>Figured dimensions only to be used. This drawing is copyright of O'Maho<br>accordance with ISO19650-2:2018. Table 5: Standard Codes for Sultabilit | ny Pike Architects Ltd. All information is sha | red as per approved   | use in    | Drawing Title:                                                                                       |                          | ype H3B1 (Er                                                                       |               |