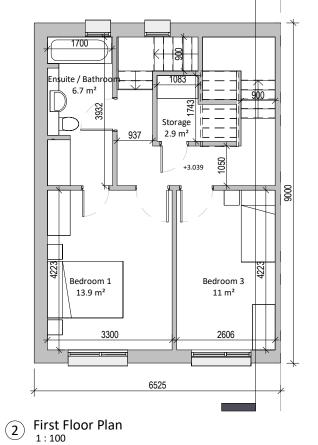

8 Section 1 1:200

House Type H3B1 (End of Terrace, Left) Plans Elevations and Section

GIA H3B1

Level 00 48.1

Level 01 49.9

Level 02 29.9

Total (m2) 127.9

| Revision Description                                                                                                                                                                                                              | Date                                           | Rev. No.              | Issued by | _ Imo                                                                                                | han                      | vniko                                                                              |               |
|-----------------------------------------------------------------------------------------------------------------------------------------------------------------------------------------------------------------------------------|------------------------------------------------|-----------------------|-----------|------------------------------------------------------------------------------------------------------|--------------------------|------------------------------------------------------------------------------------|---------------|
| LRD Stage 2 Submission                                                                                                                                                                                                            | 07.06.2024                                     | C02                   | SK        | 0.1119                                                                                               |                          | y pike                                                                             |               |
| LRD Stage 3 Submission                                                                                                                                                                                                            | 23.10.2024                                     | C03                   | SK        | architecture   u<br>email: info@omah<br>tel: +353 1 202 740<br>fax: +353 1 283 08:<br>www.omahonypik | ionypike.com<br>00<br>22 | Dublin<br>The Chapel<br>Mount St. Anne's<br>Milltown, Dublin 6<br>D06 XN52 Ireland | O<br>Ci<br>Ci |
| Any reference to fire safety design or performance is presented for coord                                                                                                                                                         | ination purposes only. Refer only to the gra   | nted Fire Safety Cerl | ificate,  | Project:<br>Location:<br>Client:                                                                     |                          | Knockrabo Phase 2<br>Mt. Anville Road, Du<br>KIDAC                                 | bli           |
| and fire consultant's information for fire safety design, specification and<br>Figured dimensions only to be used. This drawing is copyright of O'Maho<br>accordance with ISO19650-2:2018. Table 5: Standard Codes for Sultabilit | ny Pike Architects Ltd. All information is sha | red as per approved   | use in    | Drawing Title:                                                                                       |                          | ype H3B1 (Er                                                                       |               |