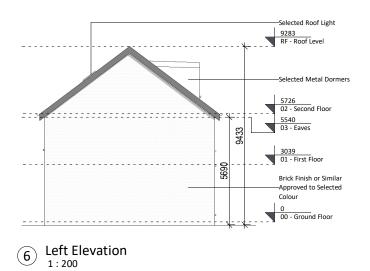

9283

RF - Roof Level

Selected Tile / Slate Finish
to Roof

Selected Roof Light

5726
02 - Second Floor
5540
03 - Eaves
Selected Render Finish to
Wall
3039
01 - First Floor

Double Glazed Windows &
Doors to Selected Colour
0
00 - Ground Floor