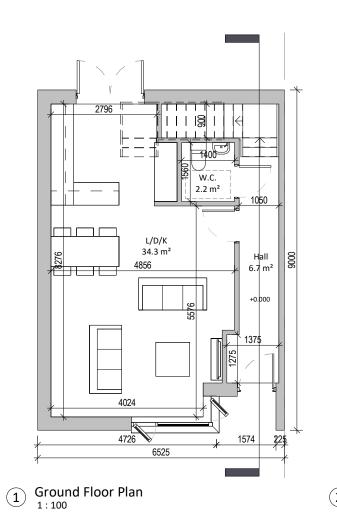

8 Section 1 1:200

House Type H3B1 (End of Terrace, Left) Plans Elevations and Section

GIA H3B1

Level 00 48.1

Level 01 49.9

Level 02 29.9

Total (m2) 127.9

| Revision Description                                                                                                                                                                                                              | Date                                           | Rev. No.              | Issued by | _ Imo                                                                                                | han                      | vniko                                                                              |               |
|-----------------------------------------------------------------------------------------------------------------------------------------------------------------------------------------------------------------------------------|------------------------------------------------|-----------------------|-----------|------------------------------------------------------------------------------------------------------|--------------------------|------------------------------------------------------------------------------------|---------------|
| LRD Stage 2 Submission                                                                                                                                                                                                            | 07.06.2024                                     | C02                   | SK        | 0.1119                                                                                               |                          | y pike                                                                             |               |
| LRD Stage 3 Submission                                                                                                                                                                                                            | 23.10.2024                                     | C03                   | SK        | architecture   u<br>email: info@omah<br>tel: +353 1 202 740<br>fax: +353 1 283 08:<br>www.omahonypik | ionypike.com<br>00<br>22 | Dublin<br>The Chapel<br>Mount St. Anne's<br>Milltown, Dublin 6<br>D06 XN52 Ireland | O<br>Ci<br>Ci |
| Any reference to fire safety design or performance is presented for coord                                                                                                                                                         | ination purposes only. Refer only to the gra   | nted Fire Safety Cerl | ificate,  | Project:<br>Location:<br>Client:                                                                     |                          | Knockrabo Phase 2<br>Mt. Anville Road, Du<br>KIDAC                                 | bli           |
| and fire consultant's information for fire safety design, specification and<br>Figured dimensions only to be used. This drawing is copyright of O'Maho<br>accordance with ISO19650-2:2018. Table 5: Standard Codes for Sultabilit | ny Pike Architects Ltd. All information is sha | red as per approved   | use in    | Drawing Title:                                                                                       |                          | ype H3B1 (Er                                                                       |               |