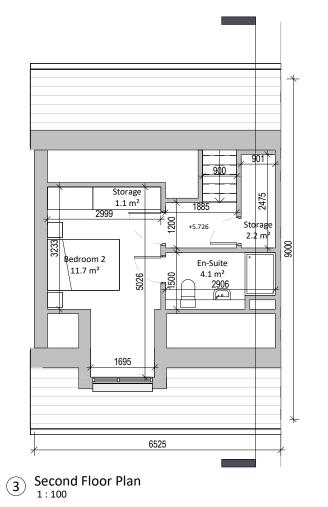

8 Section 1 1:200

House Type H3B1 (End of Terrace, Left) Plans Elevations and Section

GIA H3B1

Level 00 48.1

Level 01 49.9

Level 02 29.9

Total (m2) 127.9

| Revision Description                                                                                                                                                                                                              | Date                                           | Rev. No.              | Issued by | _ Imo                                                                                                | han                      | vniko                                                                              |               |
|-----------------------------------------------------------------------------------------------------------------------------------------------------------------------------------------------------------------------------------|------------------------------------------------|-----------------------|-----------|------------------------------------------------------------------------------------------------------|--------------------------|------------------------------------------------------------------------------------|---------------|
| LRD Stage 2 Submission                                                                                                                                                                                                            | 07.06.2024                                     | C02                   | SK        | 0.1119                                                                                               |                          | y pike                                                                             |               |
| LRD Stage 3 Submission                                                                                                                                                                                                            | 23.10.2024                                     | C03                   | SK        | architecture   u<br>email: info@omah<br>tel: +353 1 202 740<br>fax: +353 1 283 08:<br>www.omahonypik | ionypike.com<br>00<br>22 | Dublin<br>The Chapel<br>Mount St. Anne's<br>Milltown, Dublin 6<br>D06 XN52 Ireland | O<br>Ci<br>Ci |
| Any reference to fire safety design or performance is presented for coord                                                                                                                                                         | ination purposes only. Refer only to the gra   | nted Fire Safety Cerl | ificate,  | Project:<br>Location:<br>Client:                                                                     |                          | Knockrabo Phase 2<br>Mt. Anville Road, Du<br>KIDAC                                 | bli           |
| and fire consultant's information for fire safety design, specification and<br>Figured dimensions only to be used. This drawing is copyright of O'Maho<br>accordance with ISO19650-2:2018. Table 5: Standard Codes for Sultabilit | ny Pike Architects Ltd. All information is sha | red as per approved   | use in    | Drawing Title:                                                                                       |                          | ype H3B1 (Er                                                                       |               |